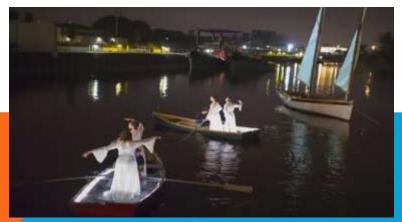

## Grain Dances Steel Floats

Media Projection Designer

2014: PROCreation Productions

site-specific

projection mapping

projection mapping

## Grain Dances Steel Floats

Media Projection Designer

[image creation]

2014: PROCreation Productions

site-specific

image creation

image creation

image creation